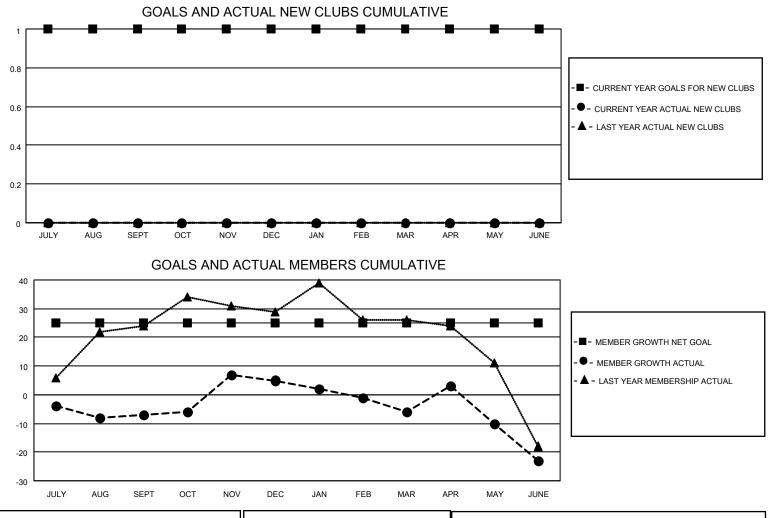

## LOCATION CONNECTICUT

District 23 A

Results as of: 6/30/2023

| Clubs                 |               |           |               | Members               |                         |                         |                                                    |
|-----------------------|---------------|-----------|---------------|-----------------------|-------------------------|-------------------------|----------------------------------------------------|
| RESULTS FOR 2022-2023 |               |           |               | RESULTS FOR 2022-2023 |                         |                         |                                                    |
| QUARTER               | NEW CLUB GOAL | NEW CLUBS | DROPPED CLUBS | QUARTER               | IBER GROWTH NET<br>GOAL | MEMBER GROWTH<br>ACTUAL | DROPPED<br>MEMBERS ACTUAL<br>(including transfers) |
| JULY/AUG/SEPT         | 1             | 0         | 0             | JULY/AUG/SEPT         | 25                      | 26                      | 28                                                 |
| OCT/NOV/DEC           | 0             | 0         | 0             | OCT/NOV/DEC           | 0                       | 62                      | 44                                                 |
| JAN/FEB/MAR           | 0             | 0         | 0             | JAN/FEB/MAR           | 0                       | 24                      | 31                                                 |
| APR/MAY/JUNE          | 0             | 0         | 1             | APR/MAY/JUNE          | 0                       | 73                      | 77                                                 |